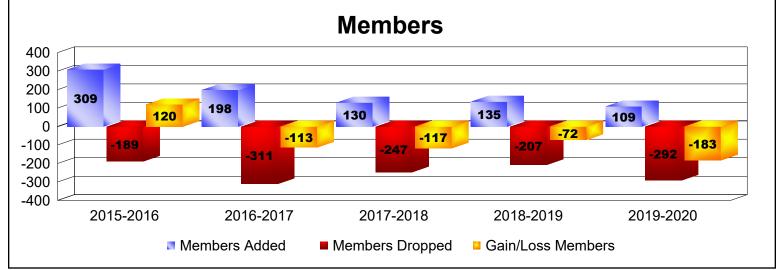

District 333 D

As of June 2020 Cumulative

| Year      | New<br>Clubs | Dropped<br>Clubs | Gain/<br>Loss<br>Clubs | New<br>Members | Charter<br>Members | Reinstate<br>Members | Transfer<br>Members | Total<br>Member<br>Added | Total<br>Members<br>Dropped | Gain/<br>Loss<br>Members |
|-----------|--------------|------------------|------------------------|----------------|--------------------|----------------------|---------------------|--------------------------|-----------------------------|--------------------------|
| 2015-2016 | 1            | 0                | 1                      | 274            | 28                 | 5                    | 2                   | 309                      | -189                        | 120                      |
| 2016-2017 | 0            | 0                | 0                      | 197            | 0                  | 1                    | 0                   | 198                      | -311                        | -113                     |
| 2017-2018 | 1            | 0                | 1                      | 105            | 20                 | 4                    | 1                   | 130                      | -247                        | -117                     |
| 2018-2019 | 0            | -1               | -1                     | 134            | 0                  | 0                    | 1                   | 135                      | -207                        | -72                      |
| 2019-2020 | 0            | -5               | -5                     | 106            | 0                  | 0                    | 3                   | 109                      | -292                        | -183                     |
| Average   | 0            | -1               | -1                     | 163            | 10                 | 2                    | 1                   | 176                      | -249                        | -73                      |