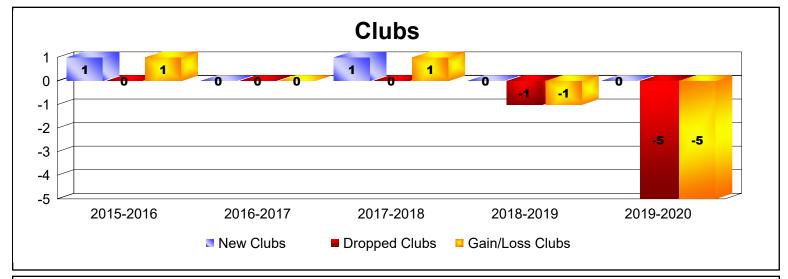

District 333 D

As of June 2020 Cumulative

| Year      | New<br>Clubs | Dropped<br>Clubs | Gain/<br>Loss<br>Clubs | New<br>Members | Charter<br>Members | Reinstate<br>Members | Transfer<br>Members | Total<br>Member<br>Added | Total<br>Members<br>Dropped | Gain/<br>Loss<br>Members |
|-----------|--------------|------------------|------------------------|----------------|--------------------|----------------------|---------------------|--------------------------|-----------------------------|--------------------------|
| 2015-2016 | 1            | 0                | 1                      | 274            | 28                 | 5                    | 2                   | 309                      | -189                        | 120                      |
| 2016-2017 | 0            | 0                | 0                      | 197            | 0                  | 1                    | 0                   | 198                      | -311                        | -113                     |
| 2017-2018 | 1            | 0                | 1                      | 105            | 20                 | 4                    | 1                   | 130                      | -247                        | -117                     |
| 2018-2019 | 0            | -1               | -1                     | 134            | 0                  | 0                    | 1                   | 135                      | -207                        | -72                      |
| 2019-2020 | 0            | -5               | -5                     | 106            | 0                  | 0                    | 3                   | 109                      | -292                        | -183                     |
| Average   | 0            | -1               | -1                     | 163            | 10                 | 2                    | 1                   | 176                      | -249                        | -73                      |